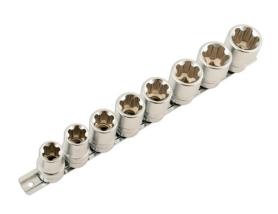

## Torx Plus® Socket Set 1/2"D 8pc

A set of EP (6-sided) Torx Plus® profile 1/2"D sockets, from 18EP to 32EP, allows power to be transfered to Torx Plus® fastenings without damage.

## **Additional Information**

- Socket sizes: 18EP, 20EP, 22EP, 24EP, 26EP, 28EP, 30EP, 32EP.
- Torx Plus® (6 sided) profile x 45mm long.
- · Supplied on a socket rail.
- · Manufactured from satin finish chrome vanadium.
- Torx Plus® EPL (6 sided) profile maximises torque transfer to the fastener, and is commonly found on specialist automotive applications, such as automatic gearboxes and clutches.